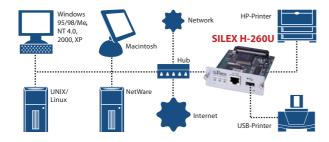

### Network example

#### Features & benefits

- The SILEX H-260U is a high performance internal print server uniquely designed to connect two printers on the network; HP printer with EIO Slots and any other USB printer. It is dual printer support for the price and convenience of one print server.
- **The H-260U, a multi-protocol 10/100 TX print server**, is fully compatible with today's network environment. It is ideal for today's businesses from SOHO to large office settings.
- **The H-260U is ThinPrint compatible.** Print data is decopressed directly in or at the network printer, which improves bandwidthperfomance of WAN and LAN systems through the printing process. The muchneeded bandwidth is available for other essential applications in server-based computing environments such as Windows Terminal Services.
- It is also compatible with the HP (Web) JetAdmin utility for device control and management.
- **The H-260U features leading-edge network capabilities** such as access control **The H-260U features leading-edge network capabilities** such as access control using IP Filtering, a high level security feature that prevents unauthorized access to network printers.